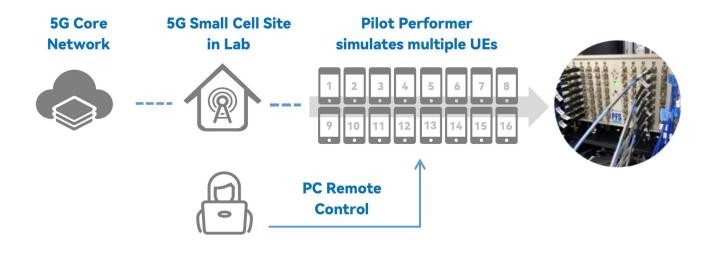

# What's Dingli solution?

Dingli Pilot Performer is an effective validating tool for small cell 5G network equipment. It offers a tailored performance validation testing solution that enables automation of the entire workflow for long time uninterrupted test requirements.

Our solution delivers an expandable and customizable performance validation that enables CertusNet Labs to conduct maximum 16UEs measurement - directly improving product quality and achieving cost efficiency and consistency in testing.

# **Maximum 16 UEs validating solution**

A powerful testing solution capable of maximum 16 UEs testing and validation simultaneously.

Find us: www.dingli.com

For more information on DingLicom products, applications or services, please contact your local DingLi office.